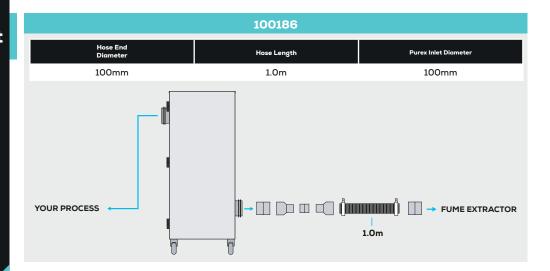

## **Specification**

| Part Number    | 890180 |
|----------------|--------|
| Cabinet Height | 1063mm |
| Cabinet Width  | 430mm  |
| Cabinet Depth  | 430mm  |
| Cabinet Weight | 30kg   |

Machine supplied with