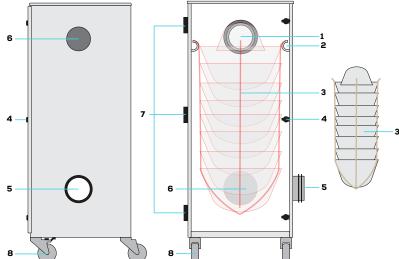

#### **LEGEND**

- 1. Air inlet -
- 100mm safe seal
- 2. Cascade prefilter hooks
- 3. Cascade prefilter
- 4. Door latches
- 5. Air outlet -
- 100mm safe seal
- 6. Blanking
- plates
- 7. Door hinges
- 8. Castors