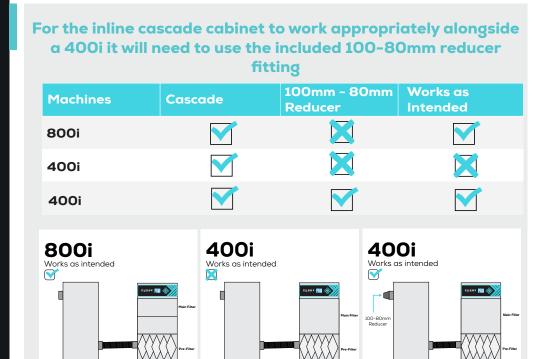

composite

## **Specification**

| Part Number    | 890180 |
|----------------|--------|
| Cabinet Height | 1063mm |
| Cabinet Width  | 430mm  |
| Cabinet Depth  | 430mm  |
| Cabinet Weight | 30kg   |

Machine supplied with

•1x Cascade pre-filter •1x Connection kit

**Technical** 



#### **LEGEND**

- 1. Air inlet -
- 100mm safe seal
- 2. Cascade prefilter hooks
- 3. Cascade prefilter
- 4. Door latches
- 5. Air outlet -
- 100mm safe seal
- 6. Blanking
- plates
- 7. Door hinges
- 8. Castors

FUME FILTRATION

**Proud Distributor of Purex Products** 

W: FumeFiltration.com | Jorlink.com T: (336) 288-1613 |
E: sales@fumefiltration.com | E:sales@jorlink.com
Jorlink USA.Inc, 3714 Alliance Dr., Suite 100, Greensboro, NC 27407

Moderate, inline pre-filter unit, accessory

### **Compatibility**



### **Connection Kit**