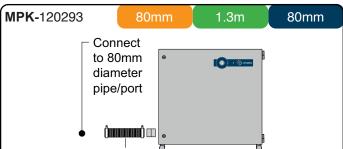

#### **Connection Kits**

1.3m

Purex Inlet

If you do not see a connection kit that fits your machine or pipework, please contact Purex or your representative