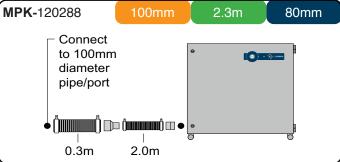

#### **Connection Kits**

1.3m

Purex Inlet

If you do not see a connection kit that fits your machine or pipework, please contact Purex or your representative