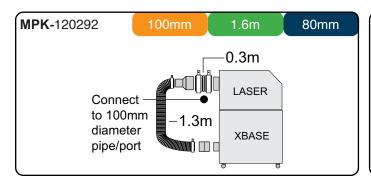

#### **Connection Kits**

1.3m

Purex Inlet

If you do not see a connection kit that fits your machine or pipework, please contact Purex or your representative