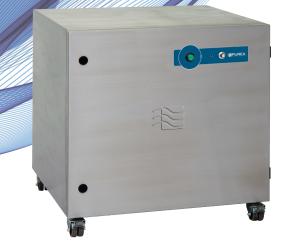

# **XBASE**

T. 336-288-1613 eMail: Sales@fumefiltration.com

0AL4107 120v 0AL4104 230v

# **SPECIFICATIONS**

| Voltage        | 120v        | 230v        |
|----------------|-------------|-------------|
| Part Number    | 0AL4107     | 0AL4104     |
| Wattage        | 1.1kW       | 1.2kW       |
| Frequency      | 50Hz / 60Hz | 50Hz / 60Hz |
| Cabinet Height | 705mm       | 705mm       |
| Cabinet Width  | 707mm       | 707mm       |
| Cabinet Depth  | 691mm       | 691mm       |
| Cabinet Weight | 80kg        | 80 kg       |
| Sound Level    | <60dBa      | <60dBa      |
| Airflow        | 400m3/h     | 400m3/h     |