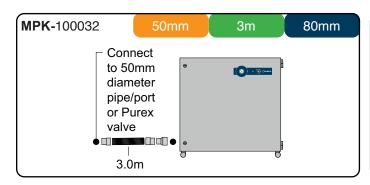

#### **Connection Kits**

1.3m

Purex Inlet

If you do not see a connection kit that fits your machine or pipework, please contact Purex or your representative