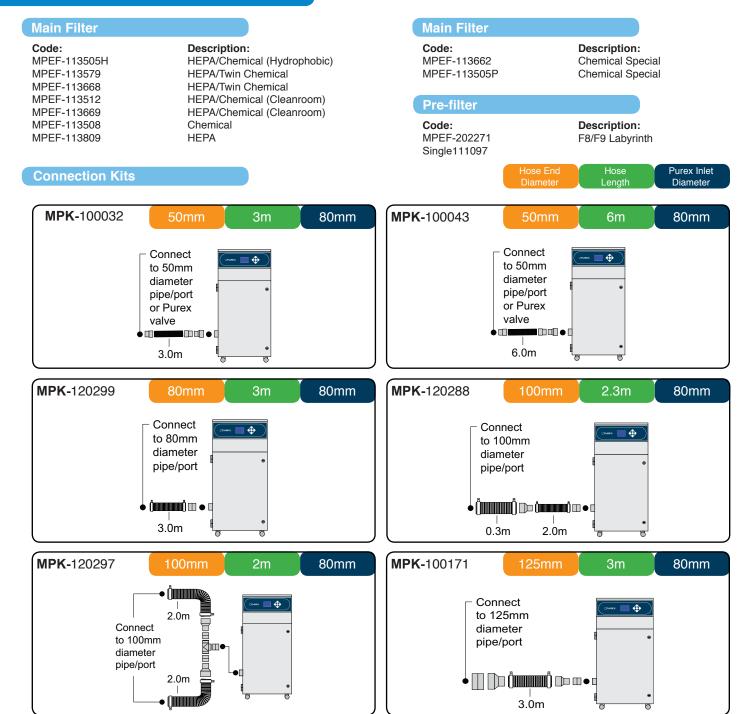

## INCLUDED AS STANDARD...

|    |  |   | 0 |
|----|--|---|---|
| F. |  | к | 5 |
|    |  |   | - |

- **Main Filter** Code MPEF-113505
- **Description HEPA/Chemical**

**Pre-filter** Code MPEF-202268 Single111057

**Description** F6 Labyrinth

**CONNECTION KIT** 

Connection kit is included see overleaf for options

**OPTIONS** 

If you do not see a connection kit that fits your machine or pipework, please contact Purex or your representative