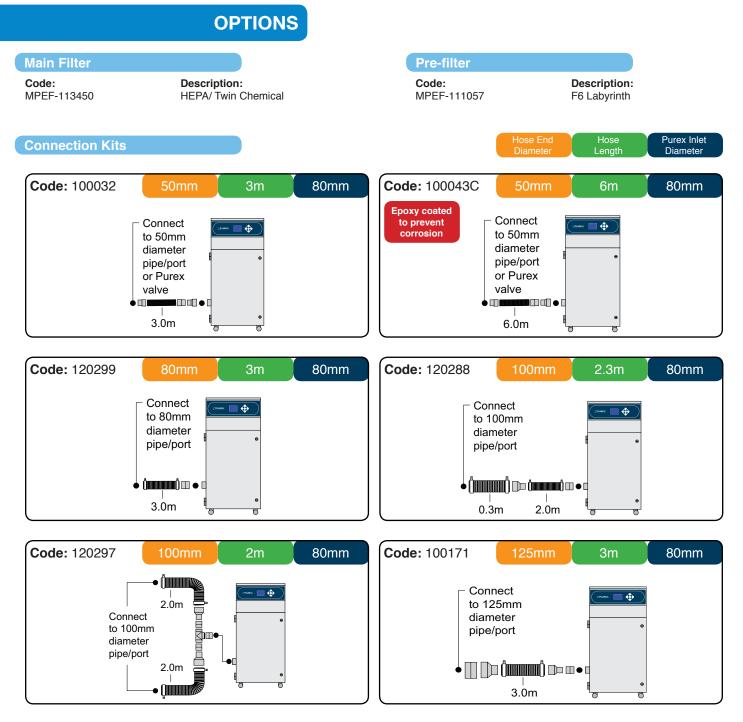

## **INCLUDED AS STANDARD...**

| FIL | TΕ | RS |
|-----|----|----|

Main Filter Code MPEF-113498

**Description** HEPA/Chemical

Description

F8/F9 Labyrinth

MPEF-111097

Pre-filter Code MPEF-200037

## **CONNECTION KIT**

Connection kit is included see overleaf for options

### Find out more:

If you do not see a connection kit that fits your machine or pipework, please contact Purex or your representative