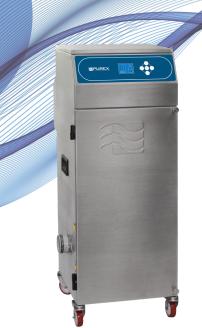

# PUREXUSA.com 400i PVC

The Future of Fume Extraction

jorlijk

• Clear & informative graphic display

- Highest grade HEPA and carbon technology
- Automatic electronic flow control maintains a constant extraction rate even as the filter blocks
- · Gas and particle sensors to warn the operator
- · Adjustable airflow