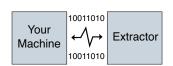

#### Interfacing

Interfacing can remotely start the Purex machine when the connected machine starts.

Interfacing can also warn the connected machine when the Purex machine is in alarm.

Take a look through our Interfacing Guide to see our extensive range of options