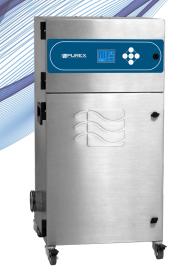

# **FEATURES**

- · Clear & informative graphic display
- Highest grade HEPA and carbon technology
- Automatic electronic flow control maintains a constant extraction rate even as the filter blocks
- Gas and particle sensors to warn the operator
- Adjustable airflow

# **SPECIFICATIONS**

| Voltage        | 120v        | 230v        |
|----------------|-------------|-------------|
| Part Number    | 0LX3001     | 0LX3000     |
| Wattage        | 1.2kW       | 1.2kW       |
| Frequency      | 50Hz / 60Hz | 50Hz / 60Hz |
| Cabinet Height | 885mm       | 885mm       |
| Cabinet Width  | 455mm       | 455mm       |
| Cabinet Depth  | 517mm       | 517mm       |
| Cabinet Weight | 50kg        | 50kg        |
| Sound Level    | <60dBa      | <60dBa      |
| Airflow        | 330m3/h     | 360m3/h     |